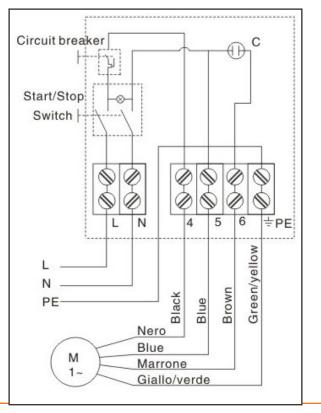

# MA ANALOGUE CONTROL BOX SINGLE PHASE

#### **Technical data**

This single phase control box is equipped with a capacitor and thermal over-load protector.

### **Application range**

Type of motor: Motor power: Voltage: Frequency:

Single phase motor 0.37-2.2kW 220V ~ 240V 50Hz