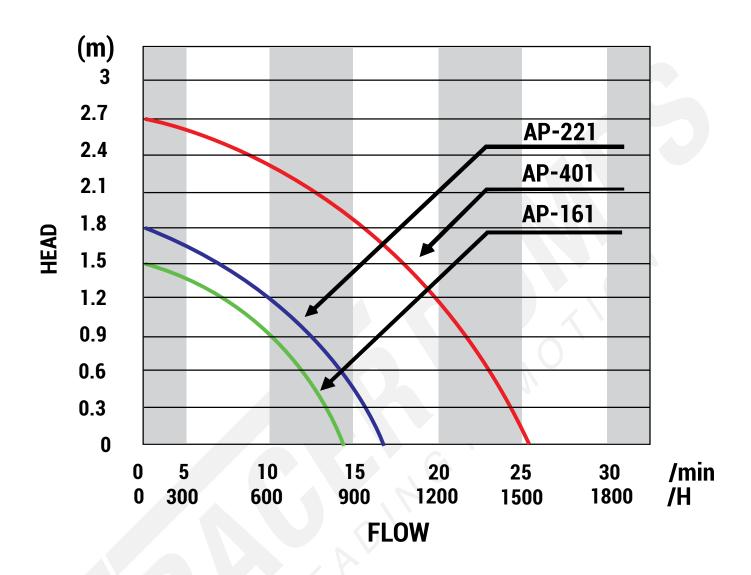

## Performance range

Maximum head: 2.7m
Maximum flow: 1500L/h

Power: 13.5W TO 40W

## Performance chart

| Model  | VOLTAGE   | POWER<br>W | MAX.<br>HEAD<br>(m) | MAX.<br>FLOW<br>m/h | CABLE<br>LENGTH<br>(m) | OUTLET<br>(mm) | PLUG    | WEIGHT<br>(kg) | DIMENSIONS<br>L x W x H<br>(mm) |
|--------|-----------|------------|---------------------|---------------------|------------------------|----------------|---------|----------------|---------------------------------|
| AP-161 | 220V/50Hz | 16         | 1.3                 | 0.8                 | 1.5                    | 13             | 2 point | 0.45           | 108x73x75                       |
| AP-221 | 220V/50Hz | 22         | 1.6                 | 1                   | 1.5                    | 15             | 2 point | 0.55           | 123x82x85                       |
| AP-401 | 220V/50Hz | 40         | 2.5                 | 1.8                 | 1.5                    | 18             | 2 point | 1              | 155x106x108                     |

## Curve

#### Performance curves