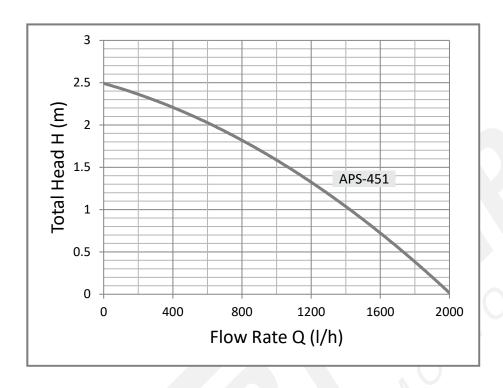

#### Performance range

Maximum head: 2.5m
Maximum flow: 2000L/h
Power: 55W

#### Performance chart

| Model   | VOLTAGE   | POWER<br>W | MAX.<br>HEAD<br>(m) | MAX.<br>FLOW<br>m/h | CABLE<br>LENGTH<br>(m) | OUTLET<br>(mm) | PLUG    | WEIGHT<br>(kg) | DIMENSIONS<br>L x W x H<br>(mm) |
|---------|-----------|------------|---------------------|---------------------|------------------------|----------------|---------|----------------|---------------------------------|
| APS-451 | 220V/50Hz | 50         | 2.7                 | 1.6                 | 3                      | 19             | 3 point | 1              | 110x72x96                       |

## Curve

#### Performance curves