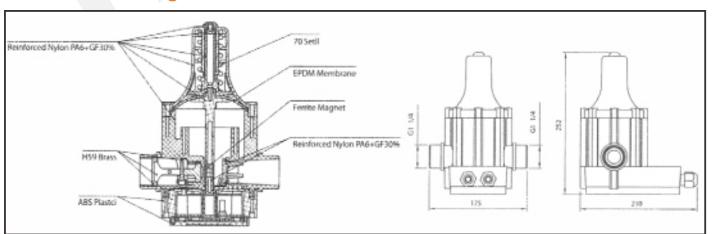

taps are closed). It can be used for drinking water or non-potable water piping systems.

### **Operating limits**

Pipe Water Temperature 0 - 60°C (not frozen)

Ambient Temperature 0 - 45°C

Note: Use separate non-return valve with this device.



#### **Technical features**

Rated Voltage: 220VAC, 50Hz

Maximum current: 30 Amp Protection grade: IP65 Starting pressure: 1.2 bar Maximum pressure: 10 bar

Inlet/outlet size: (11/4" x 11/4") BSP



| MODEL   | INPUT VOLTAGE | FREQUENCY | CURRENT | POWER |      | STANDBY POWER |
|---------|---------------|-----------|---------|-------|------|---------------|
|         | (V)           | (Hz)      | (A)     | (W)   | (HP) | (W)           |
| SKD-11A | 220           | 50        | 30      | 3300  | 4.4  | 16            |

## **Sectional drawing**



TRACER PUMPS | CATALOGUE www.tracerpumps.co.za