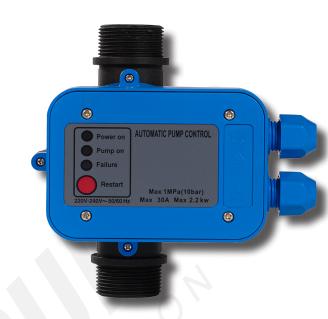

#### Performance range

Flow from 0 to 15m<sup>3</sup>/h.

The SKD-11 flow control starts the pump automatically when pressure decreases (for example taps are opened) and stops it when there is no flow/water shortage (for example taps are closed). It can be used for drinking water or non-potable water piping systems.

#### **Technical features**

Rated Voltage: 220VAC, 50Hz

Maximum current: 30 Amp Protection grade: IP65 Starting pressure: 1.2 bar Maximum pressure: 10 bar

Inlet/outlet size: (11/4" x 11/4") BSP

| MODEL   | INPUT VOLTAGE | FREQUENCY | CURRENT | POWER |      | STANDBY POWER |
|---------|---------------|-----------|---------|-------|------|---------------|
|         | (V)           | (Hz)      | (A)     | (W)   | (HP) | (W)           |
| SKD-11A | 220           | 50        | 30      | 3300  | 4.4  | 16            |