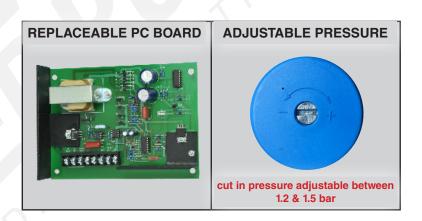

#### **Technical features**

Rated Voltage: 220VAC, 50Hz

Maximum current: 30 Amp Protection grade: IP65 Starting pressure: 1.2 bar Maximum pressure: 10 bar

Inlet/outlet size: (11/4" x 11/4") BSP

| MODEL   | INPUT VOLTAGE | FREQUENCY | CURRENT | POWER |      | STANDBY POWER |
|---------|---------------|-----------|---------|-------|------|---------------|
|         | (V)           | (Hz)      | (A)     | (W)   | (HP) | (W)           |
| SKD-11A | 220           | 50        | 30      | 3300  | 4.4  | 16            |