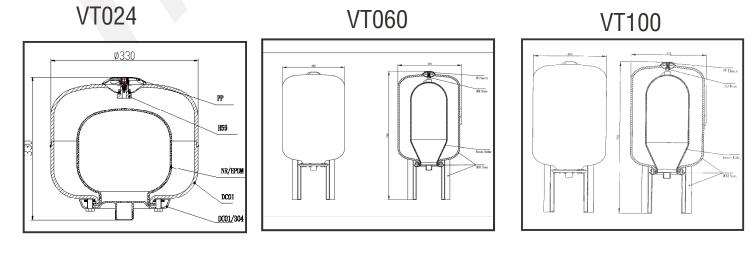

### **Dimensions - Vertical tanks**

### **Specifications**

| MODEL | ORIENTATION - | NOMINAL VOLUME | SIZE            |  |  |
|-------|---------------|----------------|-----------------|--|--|
|       |               | (litre)        | (mm)            |  |  |
| H024  | Horizontal    | 24             | 435 x 290 x 270 |  |  |
| H060  | Horizontal    | 60             | 610 x 400 x 380 |  |  |
| H100  | Horizontal    | 100            | 645 x 470 x 450 |  |  |
| VT024 | Vertical      | 24             | 330 x 330 x 330 |  |  |
| VT060 | Vertical      | 60             | 470 x 380 x 760 |  |  |
| VT100 | Vertical      | 100            | 470 x 450 x 770 |  |  |