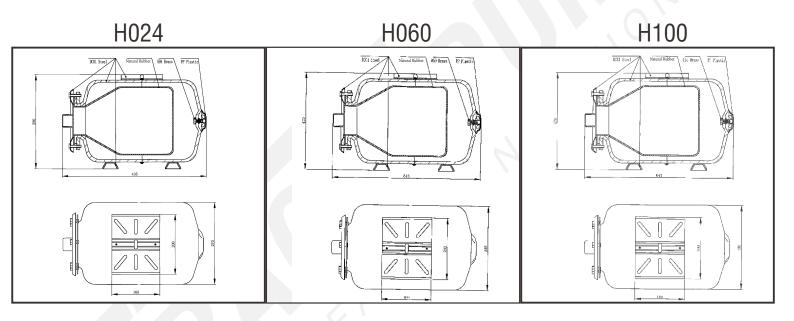

### **Specifications**

| MODEL | ORIENTATION - | NOMINAL VOLUME | SIZE            |  |  |
|-------|---------------|----------------|-----------------|--|--|
|       |               | (litre)        | (mm)            |  |  |
| H024  | Horizontal    | 24             | 435 x 290 x 270 |  |  |
| H060  | Horizontal    | 60             | 610 x 400 x 380 |  |  |
| H100  | Horizontal    | 100            | 645 x 470 x 450 |  |  |
| VT024 | Vertical      | 24             | 330 x 330 x 330 |  |  |
| VT060 | Vertical      | 60             | 470 x 380 x 760 |  |  |
| VT100 | Vertical      | 100            | 470 x 450 x 770 |  |  |

#### **Dimensions - Horizontal tanks**