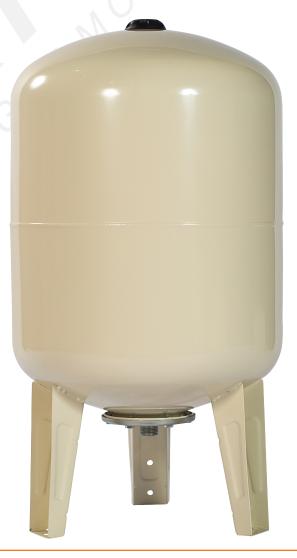

### **Dimensions - Vertical tanks**

#### **Technical features**

Tank: Carbon Steel

Bladder: **EPDM** 

Vertical or horizontal Orientation:

1" - 114" BSP Connections:

Capacity: 24L, 60L and 100L