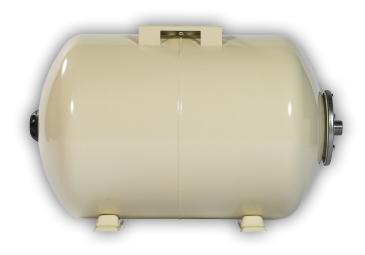

#### **Dimensions - Horizontal tanks**

#### **Technical features**

Tank: Carbon Steel

Bladder: **EPDM** 

Vertical or horizontal Orientation:

1" - 114" BSP Connections:

Capacity: 24L, 60L and 100L