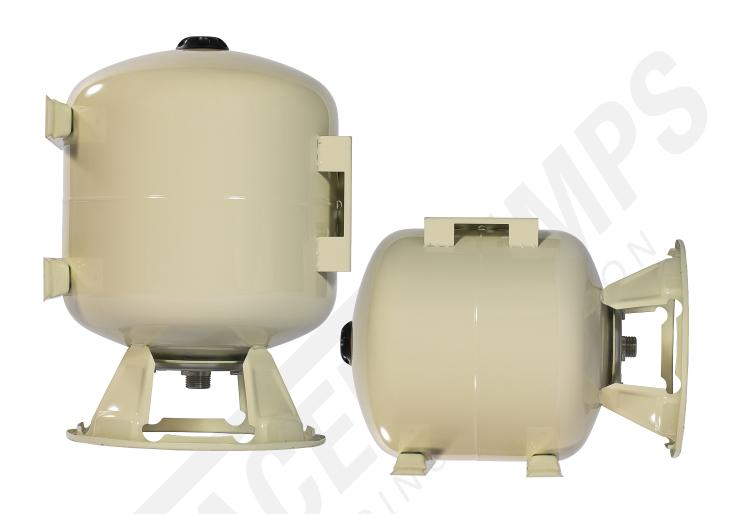

00L







## **PRESSURE TANKS:**

# Bladder type

### **Specifications**

| MODEL | ORIENTATION - | NOMINAL VOLUME | SIZE            |  |  |
|-------|---------------|----------------|-----------------|--|--|
|       |               | (litre)        | (mm)            |  |  |
| H024  | Horizontal    | 24             | 435 x 290 x 270 |  |  |
| H060  | Horizontal    | 60             | 610 x 400 x 380 |  |  |
| H100  | Horizontal    | 100            | 645 x 470 x 450 |  |  |
| VT024 | Vertical      | 24             | 330 x 330 x 330 |  |  |
| VT060 | Vertical      | 60             | 470 x 380 x 760 |  |  |
| VT100 | Vertical      | 100            | 470 x 450 x 770 |  |  |

#### **Dimensions - Horizontal tanks**



### **Dimensions - Vertical tanks**



# **PRESSURE TANKS:**



## Two-in-one



| MODEL        | SIZE | MEMBRANE | THICKNESS | HEIGHT | DIAMETER | CAPACITY | DIMENSION  | N/W     |
|--------------|------|----------|-----------|--------|----------|----------|------------|---------|
| SINGLE-PHASE | INCH |          | (mm)      | (mm)   | (mm)     | L        | (LxWxH) mm | kg      |
| GFCV36T      | 1"   | EPDM     | 1.2       | 600    | 350      | 36       | 35x35x62   | 6.9/5.9 |
| GFCV50T      | 1"   | EPDM     | 1.2       | 710    | 350      | 50       | 35x35x71   | 8.0/7.1 |

TRACER PUMPS | CATALOGUE www.tracerpumps.co.za