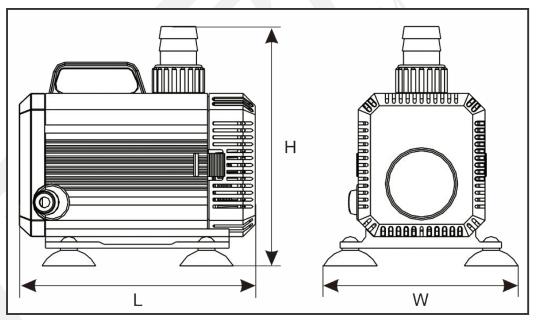

### **Diagram**

### **Dimensions**

| MODEL    | WEIGHT | ٦     | W     | н     |
|----------|--------|-------|-------|-------|
| JHQ-2500 | 1.2kg  | 153mm | 105mm | 135mm |

www.tracerpumps.co.za TRACER PUMPS | CATALOGUE