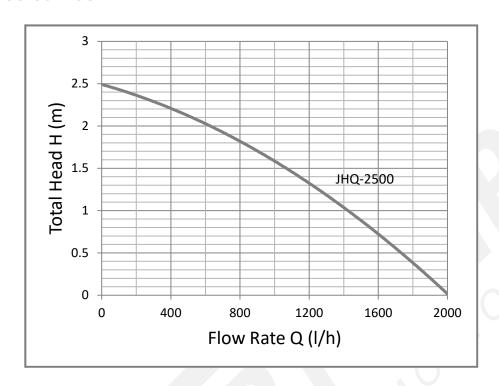

#### **Performance chart**

| MODEL    | OUTPUT<br>POWER<br>(W) | MAX<br>HEAD<br>(m) | MAX<br>FLOW<br>(I/h) | CABLE<br>LENGTH<br>(m) | PLUG    | WEIGHT<br>(kg) | DIMENSIONS<br>L x W x H<br>(mm) |
|----------|------------------------|--------------------|----------------------|------------------------|---------|----------------|---------------------------------|
| JHQ-2500 | 55                     | 2.5                | 2000                 | 3                      | 3 point | 1.2            | 153x105x135                     |

# **PERFORMANCE**

Curve

#### **Performance curves**