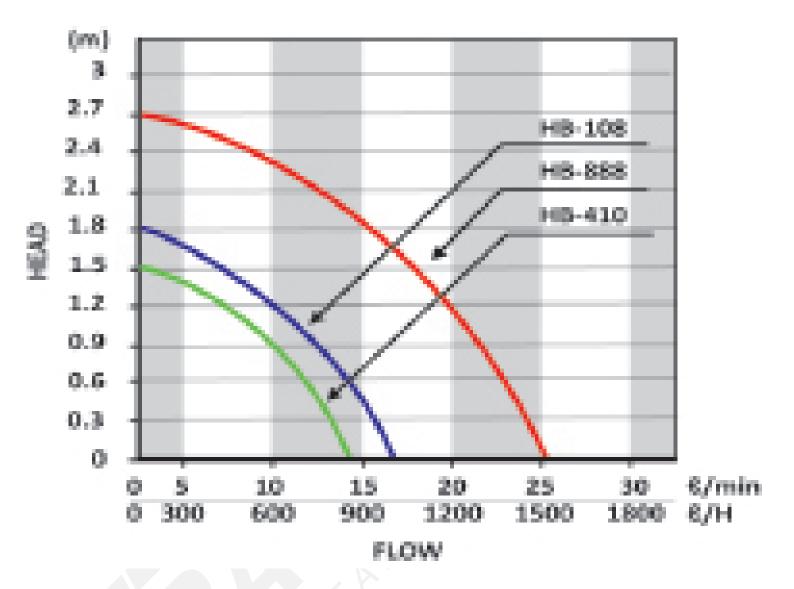

#### **Performance chart**

| MODEL  | OUTPUT<br>POWER<br>(W) | MAX<br>HEAD<br>(m) | MAX<br>FLOW<br>(l/h) | CABLE<br>LENGTH<br>(m) | PLUG    |
|--------|------------------------|--------------------|----------------------|------------------------|---------|
| HB-410 | 13.5                   | 1.5                | 800                  | 1.5                    | 2 point |
| HB-888 | 16.5                   | 1.8                | 1000                 | 1.5                    | 2 point |
| HB-108 | 27                     | 2.6                | 1500                 | 1.5                    | 2 point |

# **PERFORMANCE**

## Curve

3

www.tracerpumps.co.za TRACER PUMPS | CATALOGUE