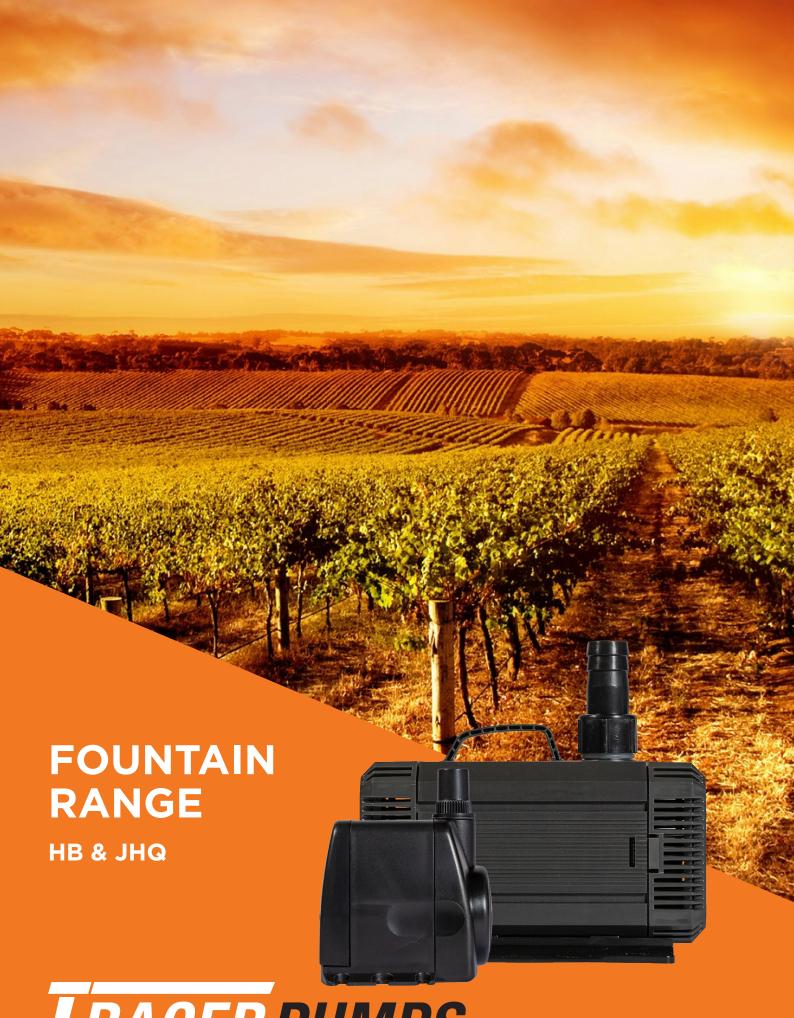

## **FOUNTAIN PUMP**

#### **Application**

These pumps can be used in water features, fountains, aquariums and ponds for circulation.

They are highly energy efficient and have a long service life.

### **Performance range**

Maximum head: 2.7m
Maximum flow: 1500L/h

Power: 13.5W TO 27W

#### **Operating limits**

Maximum liquid temperature: 40°C

Length of operating time: Continuous duty

#### **Performance chart**

| MODEL  | OUTPUT<br>POWER<br>(W) | MAX<br>HEAD<br>(m) | MAX<br>FLOW<br>(l/h) | CABLE<br>LENGTH<br>(m) | PLUG    |
|--------|------------------------|--------------------|----------------------|------------------------|---------|
| HB-410 | 13.5                   | 1.5                | 800                  | 1.5                    | 2 point |
| HB-888 | 16.5                   | 1.8                | 1000                 | 1.5                    | 2 point |
| HB-108 | 27                     | 2.6                | 1500                 | 1.5                    | 2 point |